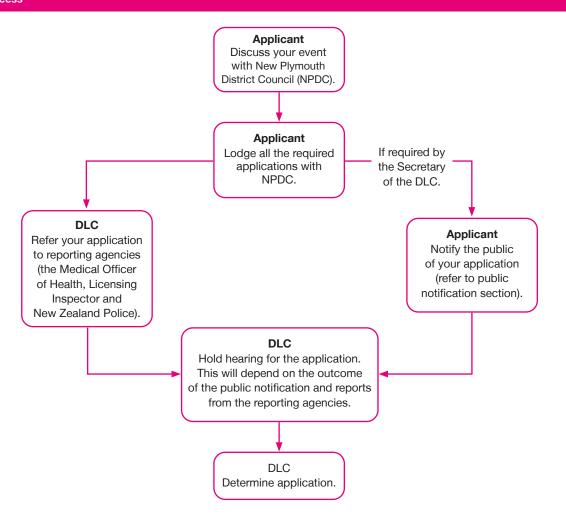

#### **Process**

Telephone 06-759 6060, Email enquiries@npdc.govt.nz, Website www.npdc.govt.nz

Private Bag 2025, New Plymouth 4340, NZ,

t Street,

\_iardet

#### **Processing times**

Depending on when you advertise your application, whether there are any submissions from the public and the time taken to receive reports from the agencies, the process can take up to 12 weeks.

The DLC will notify you, the reporting agencies and the objectors of the decision. After the decision, all parties will have 10 working days to appeal. The issue of your licence will depend on whether there are objections to your application or the outcome of the appeal, if any.