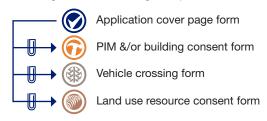

If you are building a garage on the boundary and installing a vehicle crossing, complete:

If you are operating a restaurant/café/bar, with tables on the footpath, complete:

If you are converting your residential garage into a hairdressing salon, complete: