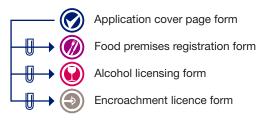

If you are building a garage on the boundary and installing a vehicle crossing, complete:

If you are operating a restaurant/café/bar, with tables on the footpath, complete:

If you are converting your residential garage into a hairdressing salon, complete: