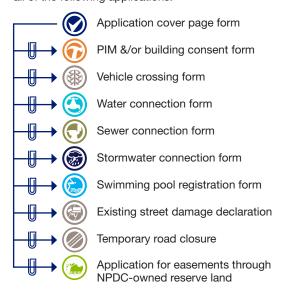

#### **Examples of projects requiring multiple NPDC applications**

If you are building a new house with a swimming pool in an urban area, and the site is such that you need to build over NPDC pipes, you may need to complete all of the following applications: