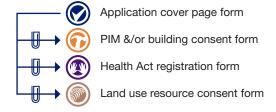

If you are building a garage on the boundary and installing a vehicle crossing, complete:

If you are operating a restaurant/café/bar, with tables on the footpath, complete:

If you are converting your residential garage into a hairdressing salon, complete: