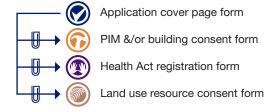

this form for multiple applications saves you writing the same information more than once.

Where an application has already been lodged for this project, write the application, licence or consent number.

This will help NPDC to assist you in managing your whole project.

#### **Examples of projects requiring multiple NPDC applications**

If you are building a new house with a swimming pool in an urban area, and the site is such that you need to build over NPDC pipes, you may need to complete all of the following applications:



If you are building a garage on the boundary and installing a vehicle crossing, complete:



If you are operating a restaurant/café/bar, with tables on the footpath, complete:



If you are converting your residential garage into a hairdressing salon, complete:



#### Not sure what approvals you need?

Refer to the appropriate checklist for your application.

If you still have questions, visit the Civic Centre in Liardet Street, New Plymouth and discuss your project with an NPDC officer, or phone NPDC on 06-759 6060.

© New Plymouth District Council 2022 APP-001-G, Feb 2022, V6, Page 2 of 2