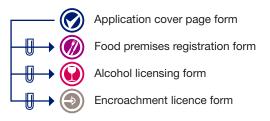

k to indicate all applications that the application cover page form relates to.

Using this form for multiple applications saves you writing the same information more than once.

Where an application has already been lodged for this project, write the application, licence or consent number.

This will help NPDC to assist you in managing your whole project.

#### **Examples of projects requiring multiple NPDC applications**

If you are building a new house with a swimming pool in an urban area, and the site is such that you need to build over NPDC pipes, you may need to complete all of the following applications:



If you are building a garage on the boundary and installing a vehicle crossing, complete:



If you are operating a restaurant/café/bar, with tables on the footpath, complete:



If you are converting your residential garage into a hairdressing salon, complete:



#### Not sure what approvals you need?

Refer to the appropriate checklist for your application.

If you still have questions, visit the Civic Centre in Liardet Street, New Plymouth and discuss your project with an NPDC officer, or phone NPDC on 06-759 6060.

© New Plymouth District Council 2022 APP-001-G, Feb 2022, V6, Page 2 of 2