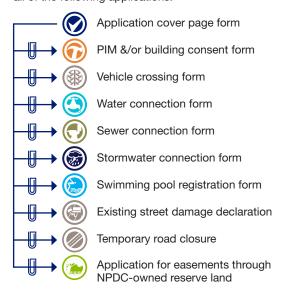

n of chemical products, factory, orchard and shop, etc.
- Tick no if the building is to be used purely for residential purposes.

#### 5. NPDC applications for this project

♂ Tick to indicate all applications that the application cover page form relates to.

Using this form for multiple applications saves you writing the same information more than once.

Where an application has already been lodged for this project, write the application, licence or consent number.

This will help NPDC to assist you in managing your whole project.

#### **Examples of projects requiring multiple NPDC applications**

If you are building a new house with a swimming pool in an urban area, and the site is such that you need to build over NPDC pipes, you may need to complete all of the following applications:



If you are building a garage on the boundary and installing a vehicle crossing, complete:



If you are operating a restaurant/café/bar, with tables on the footpath, complete:



If you are converting your residential garage into a hairdressing salon, complete:



#### Not sure what approvals you need?

Refer to the appropriate checklist for your application.

If you still have questions, visit the Civic Centre in Liardet Street, New Plymouth and discuss your project with an NPDC officer, or phone NPDC on 06-759 6060.

© New Plymouth District Council 2022 APP-001-G, Feb 2022, V6, Page 2 of 2