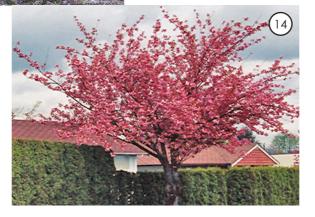

#### **Planting Palette Key**

- 1. Alectryon excelsus
- Carex geminata 2.
- Coprosma repens 'Poor Knights' 3.
- Cordyline australis 4.
- 5. Knightia excelsa
- Leptospermum scoparium Libertia grandiflora 6.
- 7.
- Lomandra longifolia 'Tanika' 8.
- Magnolia grandiflora 'Little Gem' Meryta sinclairii 9.
- 10.
- 11. Phormium 'Green Dwarf'
- 12. Phormium 'Platts Black' 13. Pittosporum tenuifolium

- Prunus serrulata
  Quercus robur 'fastigiata'
  Rhopalostylis sapida
  Sophora microphylla

Please note, not all species shown in palette

5

This plan has been prepared by Boffa Miskell Limited on the specific instructions of our Client. It is solely for our Client's use in accordance with the agreed scope of work. Any use or reliance by a third party is at that party's own risk. Where information has been supplied by the Client or obtained from other external sources, it has been assumed that it is accurate. No liability or responsibility is accepted by Boffa Miskell Limited for any errors or omissions to the extent that they arise from inaccurate information provided by the Client or any external source.