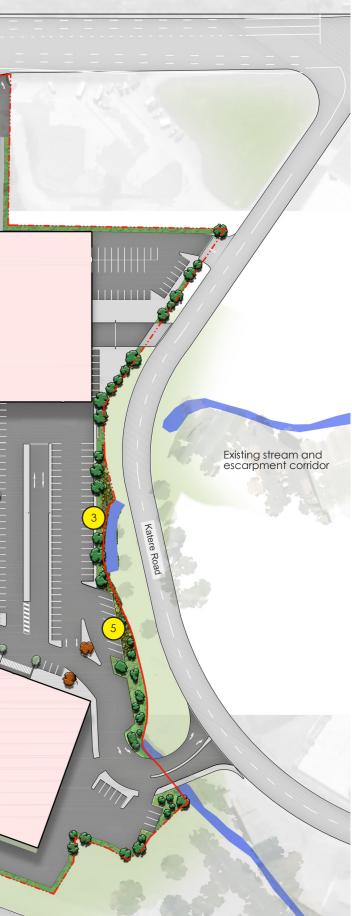

#### **Proposed Planting Schedule**

| Smart R                         | oad Frontage Tree Mix      |                  |                                             |             | Indicativo<br>quantitie |
|---------------------------------|----------------------------|------------------|---------------------------------------------|-------------|-------------------------|
| Species                         |                            |                  | Common Name                                 |             |                         |
| Quercus r                       | obur 'fastigiata'          |                  | Upright oak                                 |             | 6                       |
| ~<br>Prunus se                  | -                          |                  | Flowering cherry                            |             | 15                      |
| Sophora n                       | nicrophylla                |                  | Kowhai                                      |             | 12                      |
|                                 |                            |                  |                                             | Total       | 23                      |
| Devon R                         | Road Frontage Tree Mix (fi | angible species) |                                             |             |                         |
| Species                         |                            |                  | Common Name                                 |             |                         |
| Cordyline                       | australis                  |                  | Cabbage tree                                |             | 5                       |
| Pittosporu                      | um tenuifolium             |                  | Kohuhu                                      |             | 10                      |
| Sophora n                       | nicrophylla                |                  | Kowhai                                      |             | 15                      |
|                                 |                            |                  |                                             | Total       | <u>30</u>               |
| Katere R                        | Road Frontage Tree Mix     |                  |                                             |             |                         |
| Species                         |                            |                  | Common Name                                 |             |                         |
| Alectryon                       | excelsus                   |                  | Titoki                                      |             | 20                      |
| Meryta sir                      | nclairii                   |                  | Puka                                        |             | 17                      |
|                                 |                            |                  |                                             | Total       | <u>37</u>               |
| Carpark                         | Tree Mix                   |                  |                                             |             |                         |
| Species                         |                            |                  | Common Name                                 |             |                         |
| Magnolia                        | grandiflora 'Little Gem'   |                  | Small magnolia                              |             | 76                      |
| Knightia e                      | excelsa                    |                  | Rewarewa                                    |             | 19                      |
|                                 |                            |                  |                                             | Total       | <u>95</u>               |
| Street Fi                       | rontage Groundcover Plan   | ting Mix         |                                             |             |                         |
| Species                         |                            |                  | Common Name                                 | % Mix       |                         |
| Coprosma                        | a repens 'Poor Knights'    |                  | Prostrate coprosma                          | 40%         |                         |
| Phormiun                        | n Cookianum'Green Dwarf'   |                  | Dwarf flax                                  | 30%         |                         |
| Apodasmi                        | ia similis                 |                  | Oioi                                        | 30%         |                         |
|                                 |                            |                  |                                             | 100%        |                         |
| Amenity                         | y Planting Mix             |                  |                                             |             |                         |
| Species                         |                            |                  | Common Name                                 | % Mix       |                         |
| Arthropod                       | dium cerratum 'te puke'    |                  | Renga renga                                 | 20%         |                         |
| Lomandra                        | a longfolia Tanika         |                  | Lomandra                                    | 10%         |                         |
| Libertia gr                     | randiflora                 |                  | NZ Iris                                     | 20%         |                         |
| Rhopalost                       | tylis sapida               |                  | NZ Nikau                                    | 10%         |                         |
| Phormium Cookianum'Green Dwarf' |                            |                  | Dwarf flax                                  | 20%         |                         |
| Phormiun                        | n 'Platts black'           |                  | Dwarf black Flax                            | 20%         |                         |
|                                 |                            |                  |                                             | 100%        |                         |
| Reveget                         | tation Planting Mix        |                  |                                             |             |                         |
| Species                         |                            |                  | Common Name                                 | % Mix       |                         |
| Apodasmi                        | ia similis                 |                  | Oioi                                        | 5%          |                         |
| Carex gen                       | ninata                     |                  | Rautahi                                     | 10%         |                         |
| Carex virg                      | ata                        |                  | Pukio                                       | 10%         |                         |
| Cordyline                       |                            |                  | Cabbage tree                                | 5%          |                         |
| Cyperus u                       |                            |                  | Giant umbrella sedge                        | 10%         |                         |
| Juncus ed                       | -                          |                  | Wiwi, Edgar's rush                          | 10%         |                         |
| Leptospermum scoparium          |                            |                  | Manuka                                      | 25%         |                         |
| Phormiun                        | n tenax                    |                  | Harakeke, Flax                              | 25%<br>100% |                         |
|                                 |                            |                  |                                             |             |                         |
| Key                             |                            |                  |                                             |             |                         |
| 1. Proposed vegetation - Lov    |                            |                  |                                             |             |                         |
|                                 |                            |                  | (max 100mm diamet<br>al to site boundary by |             |                         |
| 2.                              | Proposed vegetation -      |                  |                                             | o chich 3j  |                         |
| 3.                              | Proposed vegetation -      |                  |                                             |             |                         |
| 1.                              | Proposed vegetation -      |                  |                                             |             |                         |
| 5.                              | Proposed vegetation -      | Revegetation of  | stream corridor edge                        |             |                         |

### LUC17/47175 - J1

PROJECT ROBYN COMMERCIAL DEVELOPMENT Landscape Concept Plan

| Date: 22 May 2018 | Revision: G | Plan prepared for Bluehaven Holdings Limited by Boffa Miskell Limited T17125