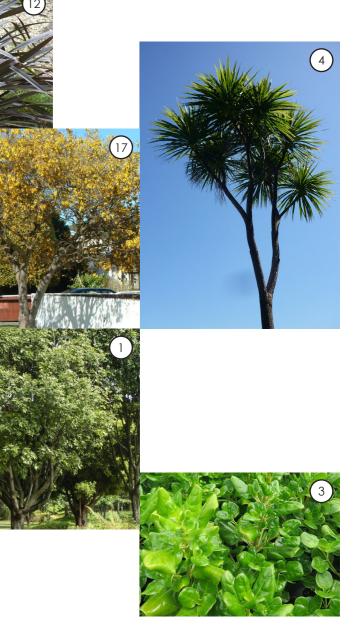

#### **Planting Palette Key**

- 1. Alectryon excelsus
- Carex geminata 2.
- Coprosma repens 'Poor Knights' 3.
- Cordyline australis 4.
- 5. Knightia excelsa
- Leptospermum scoparium Libertia grandiflora 6.
- 7.
- Lomandra longifolia 'Tanika' 8.
- Magnolia grandiflora 'Little Gem' Meryta sinclairii 9.
- 10.
- 11. Phormium 'Green Dwarf'
- 12. Phormium 'Platts Black' 13. Pittosporum tenuifolium

- Prunus serrulata
  Quercus robur 'fastigiata'
  Rhopalostylis sapida
  Sophora microphylla

Please note, not all species shown in palette

5

This plan has been prepared by Boffa Miskell Limited on the specific instructions of our Client. It is solely for our Client's use in accordance with the agreed scope of work. Any use or reliance by a third party is at that party's own risk. Where information has been supplied by the Client or obtained from other external sources, it has been assumed that it is accurate. No liability or responsibility is accepted by Boffa Miskell Limited for any errors or omissions to the extent that they arise from inaccurate information provided by the Client or any external source.