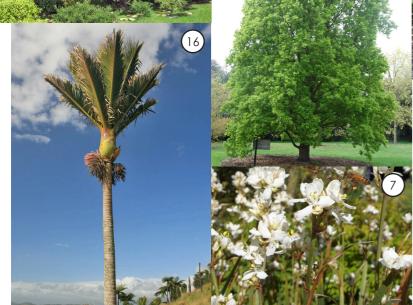

#### **Planting Palette Key**

- 1. Alectryon excelsus
- Carex geminata 2.
- Coprosma repens 'Poor Knights' 3.
- Cordyline australis 4.
- 5. Knightia excelsa
- Leptospermum scoparium Libertia grandiflora 6.
- 7.
- Lomandra longifolia 'Tanika' 8.
- Magnolia grandiflora 'Little Gem' Meryta sinclairii 9.
- 10.
- 11. Phormium 'Green Dwarf'
- 12. Phormium 'Platts Black' 13. Pittosporum tenuifolium

- Prunus serrulata
  Quercus robur 'fastigiata'
  Rhopalostylis sapida
  Sophora microphylla

Please note, not all species shown in palette

5

This plan has been prepared by Boffa Miskell Limited on the specific instructions of our Client. It is solely for our Client's use in accordance with the agreed scope of work. Any use or reliance by a third party is at that party's own risk. Where information has been supplied by the Client or obtained from other external sources, it has been assumed that it is accurate. No liability or responsibility is accepted by Boffa Miskell Limited for any errors or omissions to the extent that they arise from inaccurate information provided by the Client or any external source.