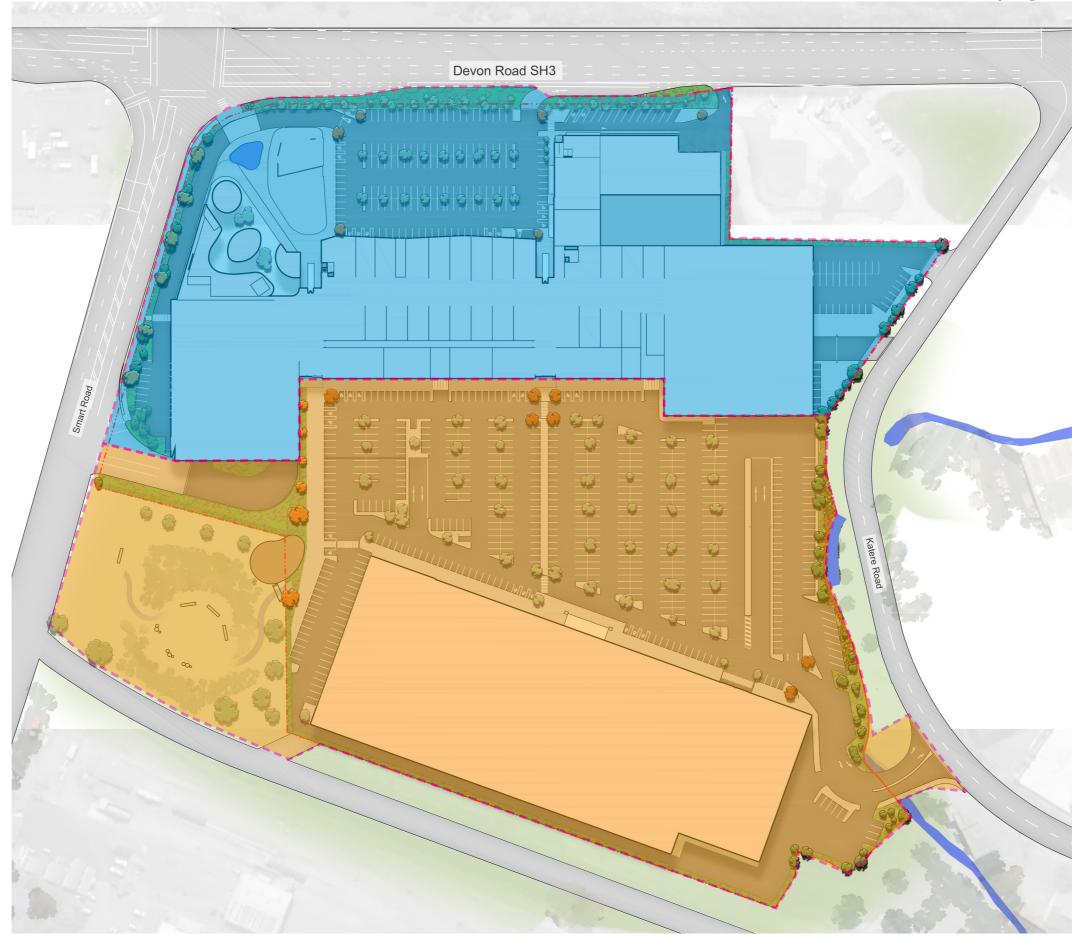

### LUC17/47175 - J1

PROJECT ROBYN COMMERCIAL DEVELOPMENT Landscape Concept Plan

| Date: 22 May 2018 | Revision: G | Plan prepared for Bluehaven Holdings Limited by Boffa Miskell Limited T17125

| N                  |                         |     |
|--------------------|-------------------------|-----|
|                    | 1:1,500 @ A3            | _   |
| Data Sources: Land | Information New Zealand | (LI |