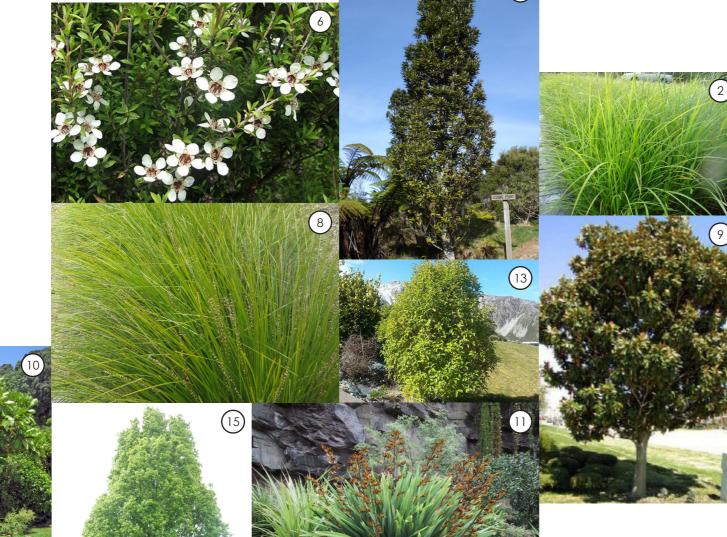

#### **Planting Palette Key**

- 1. Alectryon excelsus
- Carex geminata 2.
- Coprosma repens 'Poor Knights' 3.
- Cordyline australis 4.
- 5. Knightia excelsa
- Leptospermum scoparium Libertia grandiflora 6.
- 7.
- Lomandra longifolia 'Tanika' 8.
- Magnolia grandiflora 'Little Gem' Meryta sinclairii 9.
- 10.
- 11. Phormium 'Green Dwarf'
- 12. Phormium 'Platts Black' 13. Pittosporum tenuifolium

- Prunus serrulata
  Quercus robur 'fastigiata'
  Rhopalostylis sapida
  Sophora microphylla

Please note, not all species shown in palette

5

This plan has been prepared by Boffa Miskell Limited on the specific instructions of our Client. It is solely for our Client's use in accordance with the agreed scope of work. Any use or reliance by a third party is at that party's own risk. Where information has been supplied by the Client or obtained from other external sources, it has been assumed that it is accurate. No liability or responsibility is accepted by Boffa Miskell Limited for any errors or omissions to the extent that they arise from inaccurate information provided by the Client or any external source.

## LUC17/47175 - J2

PROJECT ROBYN COMMERCIAL DEVELOPMENT **Proposed Planting Palette** 

| Date: 22 May 2018 | Revision: G | Plan prepared for Bluehaven Holdings Limited by Boffa Miskell Limited Project Manager: morne.hugo@boffamiskell.co.nz | Drawn: TKe | Checked: MHu T17125