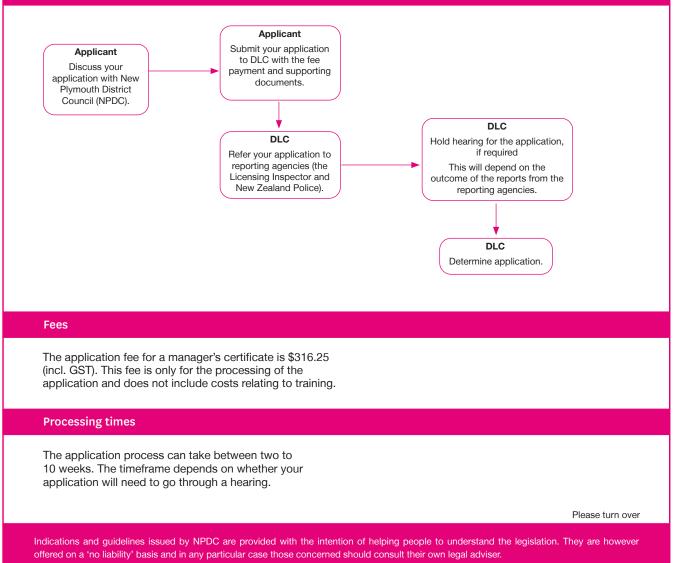

submitted before the expiration of your current certificate. Otherwise you will need to apply for a new manager's certificate.

### Requirements

You will need to submit your renewal application before your current certificate expires. Your application must be lodged with the New Plymouth District Licensing Committee (DLC) if:

- You intend to be a manager of a licensed premises within New Plymouth District, or
- In all other cases, you live within New Plymouth District.

# For subsequent renewal applications under the Sale and Supply of Alcohol Act 2012.

Since you have already complied with the qualification requirement at the time of your application for a new or renewal of manager's certificate, you do not need to submit evidence of passing the LCQ with your application.

## Process



#### Guidance notes

#### 1. Applicant details

- 1a. Write your full name(s). This is the name that will be used on the certificate.
- 1b. Write any other names you are known by or have ever been known by.
- 1c. Write the complete physical address where you currently live.
- 1d. Write your occupation.
- 1e. Write your date of birth.

## 2. Certificate details

- 2a. Write the issue date of your latest certificate.
- 2b. Indicate which authority issued your latest certificate.

Select New Plymouth for New Plymouth District Licensing Committee. If not, select Other and state the name of the authority that issued your latest certificate.

#### 3. Relevant qualification

Indicate whether you hold an LCQ and provide the date when you obtained the qualification.

### 4. Managing the sale and